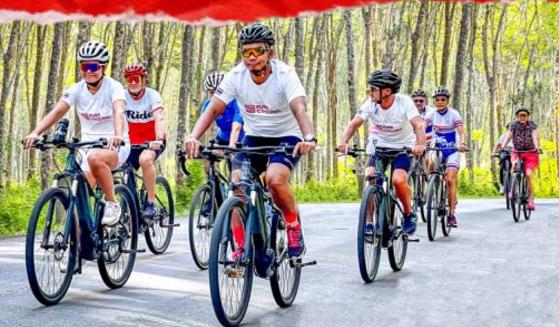

## PHUKET COAST TO COAST ELECTRIC BIKE TOUR

SIAM BIKE TOURS

Daily tours from 9:00 am to 12:30 (or 13:30)
Private/custom tours available to fit your schedule.
Tour guide speaks English & Thai

An easy and relaxed E-Bike tour on the rural roads of Phuket along Bangtao Beach and Laguna Golf course to the East Coast.

We pass rubber trees, oil palm plantations, pineapple fields, small villages and see a stunning view over Phang Nga Bay. After a coffee break by the sea, we will stop for pictures at the Laem Sai Pier. Round trip, mainly flat, 50 km.