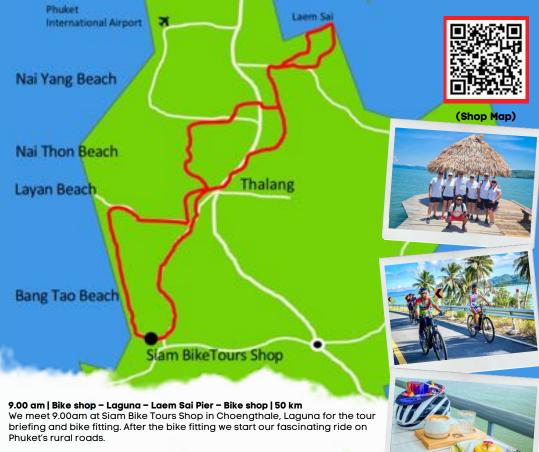

## PHUKET COAST TO COAST ELECTRIC BIKE TOUR

SIAM BIKE TOURS

Daily tours from 9:00 am to 12:30 (or 13:30)
Private/custom tours available to fit your schedule.
Tour guide speaks English & Thai

An easy and relaxed E-Bike tour on the rural roads of Phuket along Bangtao Beach and Laguna Golf course to the East Coast.

We pass rubber trees, oil palm plantations, pineapple fields, small villages and see a stunning view over Phang Nga Bay. After a coffee break by the sea, we will stop for pictures at the Laem Sai Pier. Round trip, mainly flat, 50 km.

## **TOUR HIGHLIGHTS**

- Tropical Landscape
- · East and West Coast
- Rubber Trees & Oil Palm Plantations
- Pineapple Fields
- Laem Sai Pier
- Panoramic View of Phang Nga Bay