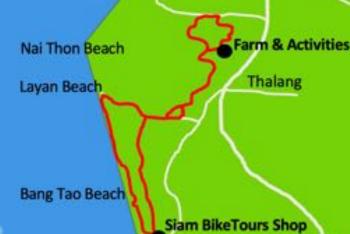

(Shop Map)

## 8.20 am | Bike shop - Phuket Countryside - Rural Farm - Bike Shop | 30km

We will begin the journey from our shop, traversing the Laguna golf course and a charming village and then stopping at a local farm around 10km into the ride for a traditional rural farm experience. (We will arrive at the farm by 9:30 am)

After the farm, we will cycle through another quaint village, pausing to enjoy a coffee break. Then we will continue the journey along Layan beach, stopping to take photos at this picturesque spot. We will then return to Laguna Phuket, concluding the tour back at our shop.