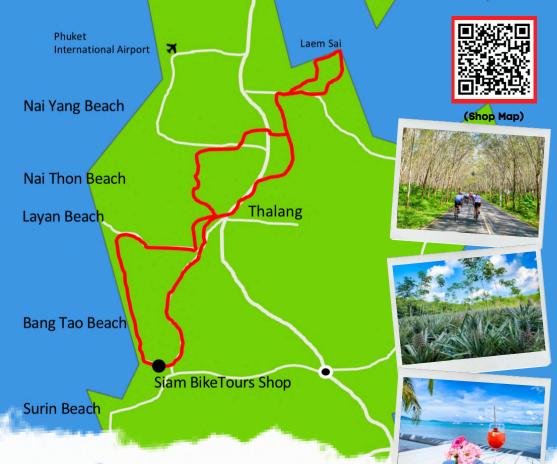

## PHUKET COAST TO COAST CYCLING TOUR SIAM BIKE

Daily tours from 9:00 am to 12:30 pm. Private/custom tours available to fit your schedule. Tour guide speaks English & Thai

A 50 km flat and easy road bike tour on rural roads along Bangtao Beach and Laguna Golf course. We pass rubber tree plantations, palm trees and a stunning view over the Phang Nga Bay. Drinking break by the sea and photo stop at Laem Sai Pier or another nice place.

## 9.00 am | Bike shop – Laguna – Laem Sai Pier – Bike shop | 50 km

We meet 9.00am at Siam Bike Tours Shop in Choengthale, Laguna for the tour briefing and bike fitting. After the bike fitting we start our fascinating ride on Phuket's rural roads.

## TOUR HIGHLIGHTS

- Tropical Landscape
- East and West Coast
- Rubber Trees & Oil Palm Plantations
- Pineapple Fields
- Laem Sai Pier
- Panoramic View of Phang Nga Bay

For inquiries or reservations: +66(0)76 324 211 | mail@siambiketours.com www.siambiketours.com